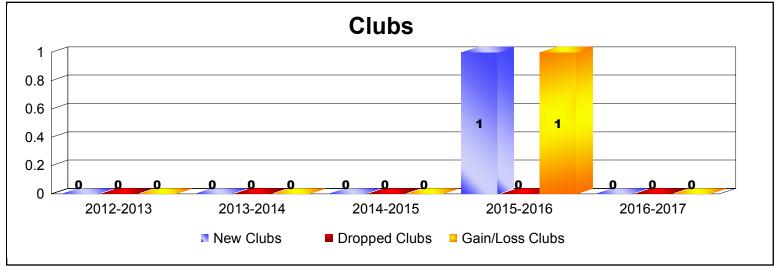

District 107 N

As of June 2017 Cumulative

| Year      | New<br>Clubs | Dropped<br>Clubs | Gain/<br>Loss<br>Clubs | New<br>Members | Charter<br>Members | Reinstate<br>Members | Transfer<br>Members | Total<br>Member<br>Added | Total<br>Members<br>Dropped | Gain/<br>Loss<br>Members |
|-----------|--------------|------------------|------------------------|----------------|--------------------|----------------------|---------------------|--------------------------|-----------------------------|--------------------------|
| 2012-2013 | 0            | 0                | 0                      | 127            | 0                  | 3                    | 8                   | 138                      | -137                        | 1                        |
| 2013-2014 | 0            | 0                | 0                      | 153            | 0                  | 4                    | 17                  | 174                      | -152                        | 22                       |
| 2014-2015 | 0            | 0                | 0                      | 130            | 0                  | 2                    | 5                   | 137                      | -135                        | 2                        |
| 2015-2016 | 1            | 0                | 1                      | 126            | 24                 | 3                    | 5                   | 158                      | -191                        | -33                      |
| 2016-2017 | 0            | 0                | 0                      | 96             | 2                  | 1                    | 7                   | 106                      | -136                        | -30                      |
| Average   | 0            | 0                | 0                      | 126            | 5                  | 3                    | 8                   | 143                      | -150                        | -8                       |