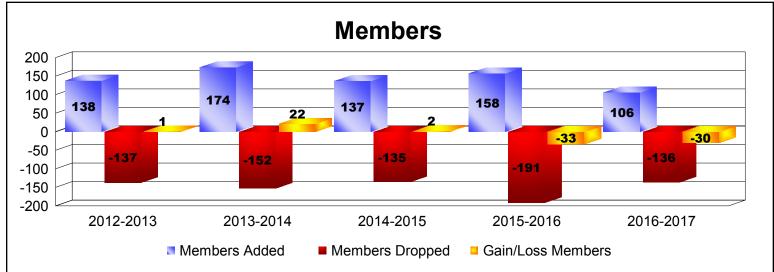

District 107 N

As of June 2017 Cumulative

| Year      | New<br>Clubs | Dropped<br>Clubs | Gain/<br>Loss<br>Clubs | New<br>Members | Charter<br>Members | Reinstate<br>Members | Transfer<br>Members | Total<br>Member<br>Added | Total<br>Members<br>Dropped | Gain/<br>Loss<br>Members |
|-----------|--------------|------------------|------------------------|----------------|--------------------|----------------------|---------------------|--------------------------|-----------------------------|--------------------------|
| 2012-2013 | 0            | 0                | 0                      | 127            | 0                  | 3                    | 8                   | 138                      | -137                        | 1                        |
| 2013-2014 | 0            | 0                | 0                      | 153            | 0                  | 4                    | 17                  | 174                      | -152                        | 22                       |
| 2014-2015 | 0            | 0                | 0                      | 130            | 0                  | 2                    | 5                   | 137                      | -135                        | 2                        |
| 2015-2016 | 1            | 0                | 1                      | 126            | 24                 | 3                    | 5                   | 158                      | -191                        | -33                      |
| 2016-2017 | 0            | 0                | 0                      | 96             | 2                  | 1                    | 7                   | 106                      | -136                        | -30                      |
| Average   | 0            | 0                | 0                      | 126            | 5                  | 3                    | 8                   | 143                      | -150                        | -8                       |